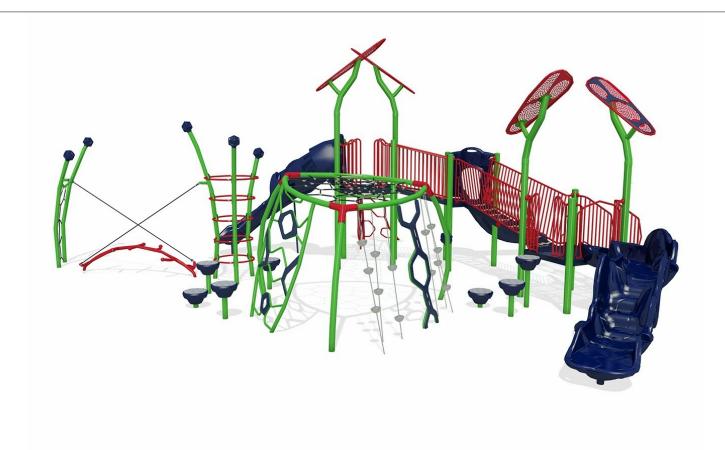

Shadow Tree roofs cast patterned shadows along the play system and the play surface. Experience the maximum capacity and play value with our PowerScape play systems. This is the perfect commercial playground equipment for schools, parks, and other large youth organizations where design flexibility and high capacity are important.

## **Features and Benefits:**

Pairs with package <u>FS21006</u> to create a complete <u>PlayOn!</u> play system

- DirectBolt® TruLoc® connections are ASTM compliant straight from the factory and easier to install and maintain
- PowerScape offers more design flexibility and high capacity play components
- Features play activities that promote and...

Model: PS21039 Use Zone: 42 X 56 Fall Height: 8

Age Group: 5 to 12 Years Number of Children: 45-50

Limited Lifetime Warranty on uprights, hardware and connections. Visit **gametime.com/warranty** for full warranty information